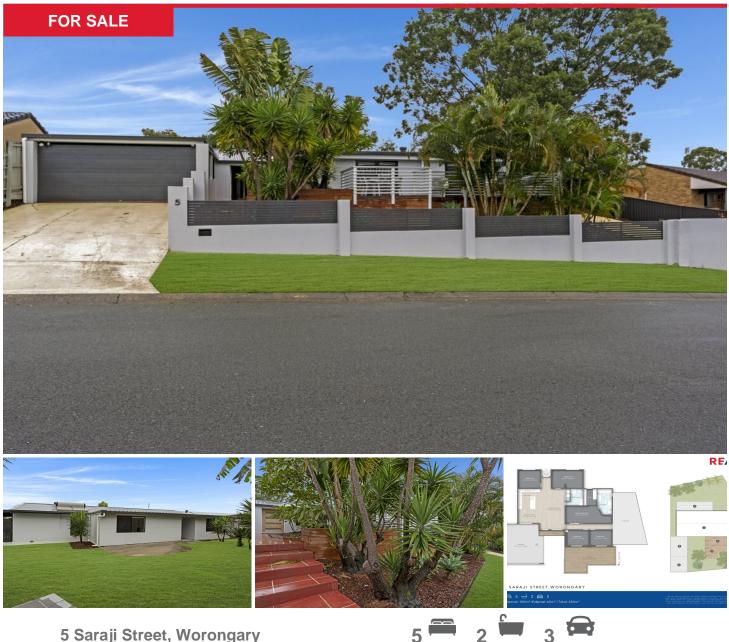

## 5 Saraji Street, Worongary

Situated on a bright, elevated 700m2 block, this family home has been beautifully renovated, with unquestionable style and impeccable finishes. Just move in, sit back, relax and enjoy the peace, with a drink in hand and family by your side, on the expansive deck, taking in the colours of the Hinterland sky, as day slips into dusk.

Upon entry you are immediately impressed, as the expansive open floorplan presents itself, with stunning pitched ceilings, crisp white paint and the earthy hybrid flooring blending to create a very stylish, yet bright and inviting ambience throughout the home.

Outside, there is plenty of fenced yard for kids and pets to play safely and, should you choose, the installation of your dream pool!

Some of the many features include -

\*Nestled on an elevated 700m2, with plenty of yard space for children and pets to play safely.

\*A flexible floorplan, with up to 5 bedrooms

\*A sumptuous master suite, with a stunning renovated

bathroom, enjoying floor to ceiling tiles, high quality fittings, double vanities and a bathtub - a very large,

fitted walk in robe!

\*Master has a Velux skylight with automatic rain sensor closing and blockout blind.

\*Family bathroom, also recently renovated, with quality fixtures and finishes

\*Expansive open plan living with a stunning pitched ceiling and quality hybrid flooring, providing a luxurious yet inviting ambience.

\*An absolute benchmark kitchen impeccably designed and finished, with an expansive Corian benchtop, quality cabinetry and Westinghouse appliances - 900mm dark stainless pyrolytic oven, with air fry function plus 4 zone induction cooktop, with boil protect.